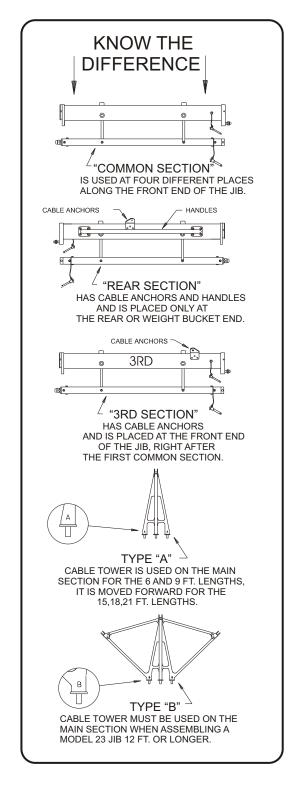

## MODEL 23 JIB TECHNICAL DATA CABLE TOWER DESIGNATES YELLOW COLOR / SIZE OF CABLE **VERSION 1** FRONT END IS LONGER AND HAS HANDLES PLEASE REFER TO THE USER MANUAL FOR ASSEMBLY INSTRUCTION. LENGTH: 6 FT. (1.8 M) MAXIMUM HEIGHT: 8 FT. (2.5 M) MAXIMUM PAYLOAD: 200 LBS. (91 KG) THE MODEL 23 JIB IS RECOMMENDED FOR USE WITH J.L FISHER MODEL NINE OR TEN UNLADEN WEIGHT: 186 LBS. (85 KG) REQUIRED COUNTERBALANCE WEIGHT: 289 LBS. (131 KG) CAMERA DOLLIES WITH A CENTER MOUNT AND THE HEAVY-DUTY 12 IN. RISER SUPPLIED. TOTAL LADEN WEIGHT: 675 LBS. (307 KG) REAR END OF MAIN SECTION SIMILAR TO MODEL 21 JIB ARM \* NOT FOR USE ON THE J.L. Fisher MODEL ELEVEN CAMERA DOLLY. IS SHORTER THAN THE FRONT **CABLE TOWER YELLOW** TYPE 'A' **VERSION 2** LENGTH: 9 FT. (2.7 M) MAXIMUM HEIGHT: 10.5 FT. (3.2 M) MAXIMUM PAYLOAD: 200 LBS. 91 KG) UNLADEN WEIGHT: 207 LBS. (94 KG) REQUIRED COUNTERBALANCE WEIGHT: 578 LBS. (262 KG) 9 FT. TOTAL LADEN WEIGHT: 985 LBS. 447 KG) SIMILAR TO MODEL 22 JIB ARM CABLE TOWER TYPE 'A **VERSION 3** LENGTH: 9 FT. (2.7 M) MAXIMUM HEIGHT: 10 FT. (3.1 M) MAXIMUM PAYLOAD: 200 LBS. (91 KG) UNLADEN WEIGHT: 237 LBS. (108 KG) TOTAL LADEN WEIGHT: 665 LBS. (302 KG) 9 FT THE REAR SECTION HAS CABLE ANCHORS AND HANDLES AND IS PLACED ONLY AT THE REAR END. CABLE TOWER 12 IN. RISER TYPE 'A' MAXIMUM **CABLE TOWER YELLOW VERSION 4** BLUE LENGTH: 12 FT. 3.7 M) MAXIMUM HEIGHT: 12 FT. (3.7 M) MAXIMUM PAYLOAD: 200 LBS. (91 KG) UNLADEN WEIGHT: 271 LBS. (123 KG) REQUIRED COUNTERBALANCE WEIGHT: 384 LBS. (174 KG) PREAR SECTION 12 FT TOTAL LADEN WEIGHT: 855 LBS. (388 KG) - 3RD SECTION HAS CABLE ANCHORS ONLY AND IS PLACED **CAUTION** AT THE FRONT END OF THE JIB. RIGHT AFTER THE FIRST COMMON WITH THE MODEL NINE OR TEN CAMERA DOLLIES AND CENTER MOUNT OR ANY OTHER SUITABLE BASE THE WEIGHT BUCKET MUST COME INTO CONTACT **CABLE TOWER** BLUE **VERSION 5** WITH THE GROUND. GREEN LENGTH: 15 FT. (4.6 M) MAXIMUM HEIGHT: 14 FT. (4.4 M) MAXIMUM PAYLOAD: 200 LBS. (91 KG) REAR SECTION 3RD SECTION UNLADEN WEIGHT: 297 LBS. (135 KG) REQUIRED COUNTERBALANCE WEIGHT: 551 LBS. (250 KG) 15 FT. TOTAL LADEN WEIGHT: 1048 LBS. (476 KG) **CABLE TOWER CABLE TOWER** YELLOW BLUE **VERSION 6** WHITE LENGTH: 18 FT. (5.5 M) MAXIMUM HEIGHT: 16.5 FT. (5 M) MAXIMUM PAYLOAD: 187 LBS. 85 KG) 2 3RD SECTION REAR SECTION UNLADEN WEIGHT: 319 LBS. (145 KG) REQUIRED COUNTERBALANCE WEIGHT: 684 LBS. (311 KG) 18 FT. TOTAL LADEN WEIGHT: 1190 LBS. (541 KG) **CABLE TOWER** TYPE 'A' CABLE TOWER YELLOW BLUE **VERSION 7**