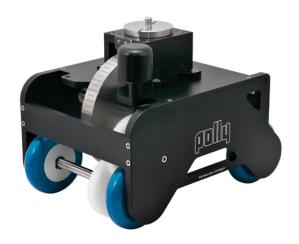

## **Polly Dolly**

## **Polly Engine:**

- Flywheel driven and stabilized.
- Ultra Smooth camera movements.
- Slow ease in and ease out.
- Scale for precise stop motion sequence shots.
- Load capacity 66 Lbs. (30kg)
- Disengage-able flywheel gear.
- Width: 8" (20cm)
- Height: 8" (20cm)
- Length: 11" (28cm)
- Weight: 16 Lbs. (7kg)