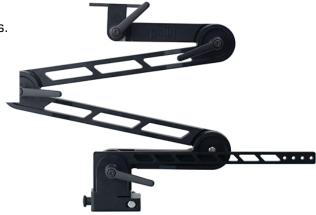

## **Polly Arm:**

- Wide range of viewing positions.
- Foldout mechanism.
- Counterbalance rod.
- Load capacity 11 Lbs. (5kg)
- Vertical Reach: 48" (1.2m)
- Horizontal Offset: 42" (1m)
- Weight: 9 Lbs. (4kg)