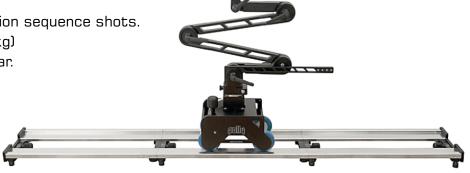

## **Polly Dolly**

## **Polly Engine:**

- Flywheel driven and stabilized.
- Ultra Smooth camera movements.
- Slow ease in and ease out.
- Scale for precise stop motion sequence shots.
- Load capacity 66 Lbs. (30kg)
- Disengage-able flywheel gear.
- Width: 8" (20cm)
- Height: 8" (20cm)
- Length: 11" (28cm)
- Weight: 16 Lbs. (7kg)

## **Polly Arm:**

- Wide range of viewing positions.
- Foldout mechanism.
- Counterbalance rod.
- Load capacity 11 Lbs. (5kg)
- Vertical Reach: 48" (1.2m)
- Horizontal Offset: 42" (1m)
- Weight: 9 Lbs. (4kg)

## **Polly Surface:**

- · Portable and Lightweight.
- Set consists of three parts.
- Easy setup.
- Extensible system.
- Simple plug and tighten together.
- Length: 22" (56cm)
- Width: 10" (25.4cm)
- Adjustable Height: 2"- 3" (5cm-7.6cm)
- 3 pieces weigh 9 Lbs. (4kg)