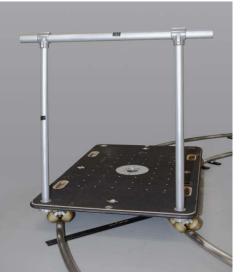

## **SCOOTER BOARD** With Articulating Wheels

- Mitchell Mount •
- 4x Tie Down Receivers
- 4x Speed Rail Receivers •
- 4x Built in Carry Handles
- 3x Tripod Foot Locators
- 4x Sets of Articulating Wheels Multiple 3/8" Pre Drilled Holes to mount High Hats and other accessories
  - Overall Dimensions: 341/2" W x 53" L
  - Weight Limit: 400 Pounds
  - Push Bar and Posts Not Included

Scooter Board order code: SCOA

J.L. FISHER INC. PRODUCTS ARE PROUDLY MADE IN BURBANK, CALIFORNIA U.S.A.

J.L. Fisher, Inc. Motion Picture & Television Equipment 1000 W. Isabel Street, Burbank, CA 91506 U.S.A. Tel: (818) 846-8366 Fax: (818) 846-8699 Web: www.jlfisher.com e-mail: info@jlfisher.com