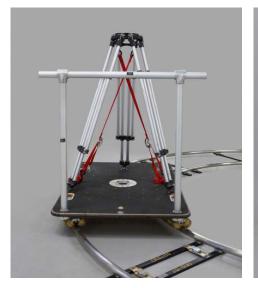

## **SCOOTER BOARD** With Articulating Wheels

- Mitchell Mount •
- 4x Tie Down Receivers
- 4x Speed Rail Receivers •
- 4x Built in Carry Handles
- 3x Tripod Foot Locators
- 4x Sets of Articulating Wheels Multiple 3/8" Pre Drilled Holes to mount High Hats and other accessories
  - Overall Dimensions: 341/2" W x 53" L
  - Weight Limit: 400 Pounds
  - Push Bar and Posts Not Included

Scooter Board order code: SCOA

J.L. FISHER INC. PRODUCTS ARE PROUDLY MADE IN BURBANK, CALIFORNIA U.S.A.

J.L. Fisher, Inc. Motion Picture & Television Equipment 1000 W. Isabel Street, Burbank, CA 91506 U.S.A. Tel: (818) 846-8366 Fax: (818) 846-8699 Web: www.jlfisher.com e-mail: info@jlfisher.com