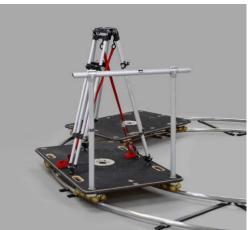

## **SCOOTER BOARD** With Articulating Wheels

- Mitchell Mount •
- 4x Tie Down Receivers
- 4x Speed Rail Receivers •
- 4x Built in Carry Handles
- 3x Tripod Foot Locators
- 4x Sets of Articulating Wheels Multiple 3/8" Pre Drilled Holes to mount High Hats and other accessories
  - Overall Dimensions: 341/2" W x 53" L
  - Weight Limit: 400 Pounds
  - Push Bar and Posts Not Included