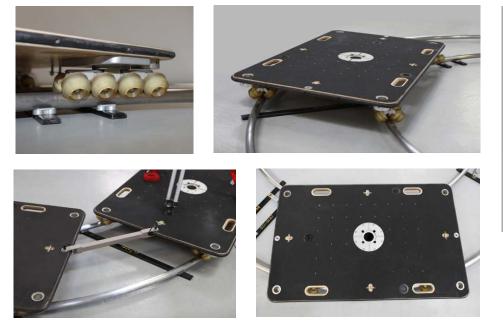

## **SCOOTER BOARD** With Articulating Wheels

- Mitchell Mount •
- 4x Tie Down Receivers
- 4x Speed Rail Receivers •
- 4x Built in Carry Handles
- 3x Tripod Foot Locators
- 4x Sets of Articulating Wheels Multiple 3/8" Pre Drilled Holes to mount High Hats and other accessories
  - Overall Dimensions: 341/2" W x 53" L
  - Weight Limit: 400 Pounds
  - Push Bar and Posts Not Included

Scooter Board order code: SCOA

J.L. FISHER INC. PRODUCTS ARE PROUDLY MADE IN BURBANK, CALIFORNIA U.S.A.

J.L. Fisher, Inc. Motion Picture & Television Equipment 1000 W. Isabel Street, Burbank, CA 91506 U.S.A. Tel: (818) 846-8366 Fax: (818) 846-8699 Web: www.jlfisher.com e-mail: info@jlfisher.com