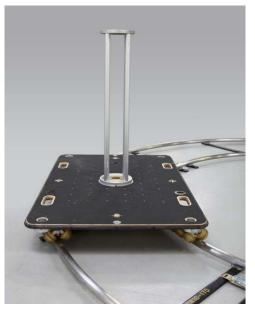

## **SCOOTER BOARD** With Articulating Wheels

- Mitchell Mount •
- 4x Tie Down Receivers
- 4x Speed Rail Receivers •
- 4x Built in Carry Handles
- 3x Tripod Foot Locators
- 4x Sets of Articulating Wheels Multiple 3/8" Pre Drilled Holes to mount High Hats and other accessories
  - Overall Dimensions: 341/2" W x 53" L
  - Weight Limit: 400 Pounds
  - Push Bar and Posts Not Included

Scooter Board order code: SCOA

J.L. FISHER INC. PRODUCTS ARE PROUDLY MADE IN BURBANK, CALIFORNIA U.S.A.

J.L. Fisher, Inc. Motion Picture & Television Equipment 1000 W. Isabel Street, Burbank, CA 91506 U.S.A. Tel: (818) 846-8366 Fax: (818) 846-8699 Web: www.jlfisher.com e-mail: info@jlfisher.com