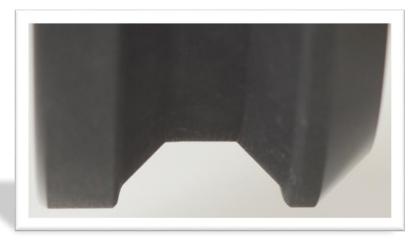

## For Round Track

The redesigned version works very well with straight Round Track, CR, CR25, CR30, CR50, and CR70. However for Curved Track 15 ft. or less we recommend using our Skateboard Wheels.

Order code: For TEN Dolly

## Features:

- Far quieter
- Higher clearance for Track Buckles
- Force need to push, 10 lbs.
- Good on any round track 1½ dia. x 24½ in. or 62 cm